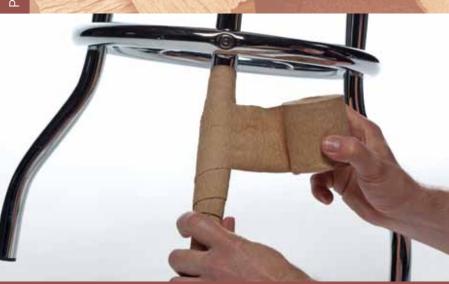

## CREPED PAPER FLEXIBLE & EXPANDABLE PROTECTIVE PAPER

#### QUALITY OF PRODUCT

- ► Tear resistant
- Stretchable
- Shock protector
- Easily adaptable for all packaging needs

#### APPLICATION USE

- ► Wrapping
- Protective packaging for all types of material
- ▶ Reinforces seams for bags