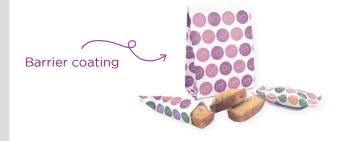

#### **TECHNICAL DATA**

- ► Puncture- and tear-resistant paper.
- ➤ Suitable for heavy loads.
- ► Good machinability.
- ► Sealed welds.
- ▶ Moisture and grease barrier, depending on grade.
- ► Skin/skin or skin/leather heat-sealing layer.
- ▶ Welding range from 150 °C.