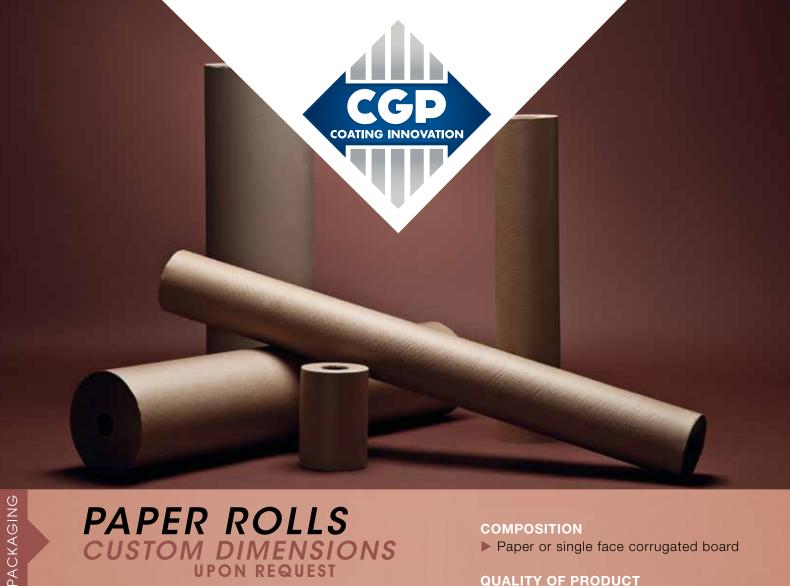

# PAPER ROLLS CUSTOM DIMENSIONS UPON REQUEST

### COMPOSITION

► Paper or single face corrugated board

## **QUALITY OF PRODUCT**

- ► Virgin or recycled Kraft
- Available in plain or ribbed MG or MF
- ▶ B or E flute for corrugated board

## **APPLICATION USE**

- ► Can be used as tie-sheet
- ▶ Protective wrapping
- ► Protective separators
- ▶ Packaging material
- ▶ Primary packaging

# **PALLETIZATION**

► Specific dimension capabilities (length & width)