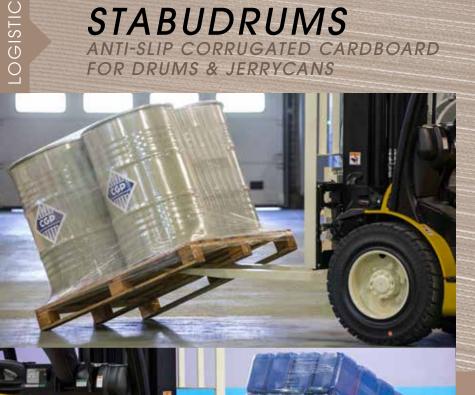

# STABUDRUMS

ANTI-SLIP CORRUGATED CARDBOARD FOR DRUMS & JERRYCANS

#### **APPLICATION USE**

- Specially dedicated to the palletization of drums and jerry cans
- Manual and automated applications