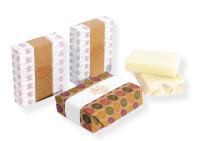

### **TECHNICAL DATA SERVICES**

- Available in white, brown and transparent.
- ► Inkjet printable paper.
- ► Tear-resistant paper.
- ▶ Allows the product to stay in place without glue.
- ► Good machinability.
- ► Skin/leather welds.
- ▶ Welding range from 180 °C.
- ► Custom-made coils.

Easy-to-open pack