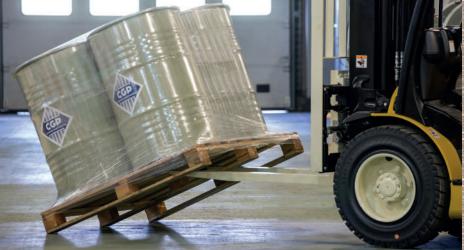

# STABUDRUMS ANTI-SLIP CORRUGATED CARDBOARD

FOR DRUMS & JERRYCANS

#### APPLICATION USE

- Specially dedicated to the palletization of drums and jerry cans
- Manual and automated applications