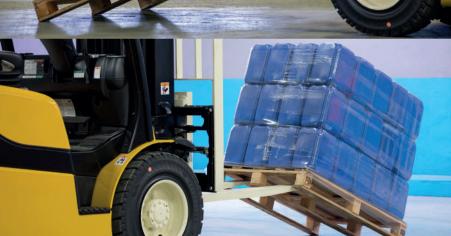

# STABUDRUMS ANTI-SLIP CORRUGATED CARDBOARD

FOR DRUMS & JERRYCANS

#### APPLICATION USE

- Specially dedicated to the palletization of drums and jerry cans
- Manual and automated applications